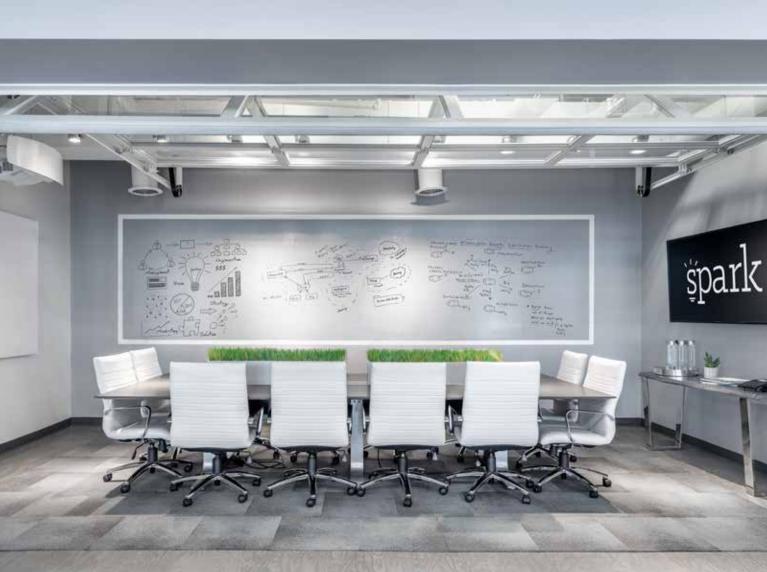

Spark workspaces come with several membership options to suit a range of professional and administrative needs. From dedicated desks with set hours to private offices with mail service and 24/7 access, our spaces aim to accommodate. We even offer meeting rooms that can comfortably fit up to 40 individuals.