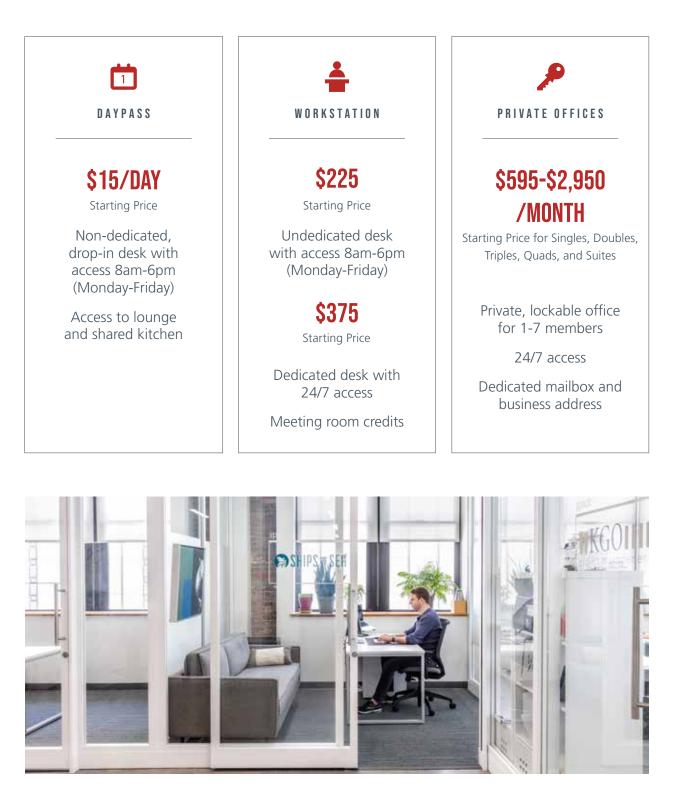

Spark workspaces come with several membership options to suit a range of professional and administrative needs. From dedicated desks with set hours to private offices with mail service and 24/7 access, our spaces aim to accommodate. We even offer meeting rooms that can comfortably fit up to 40 individuals.