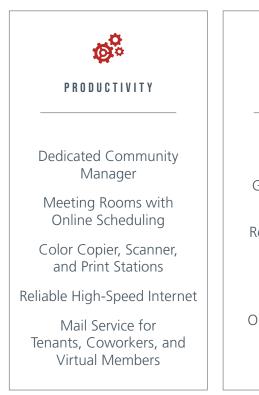

### **A NEW STANDARD FOR COLLABORATIVE OFFICES**

The day-to-day life of an entrepreneur or a startup moves at a fast pace. There's a high demand for print stations, mail services, conference rooms, and reliable high-speed Internet. But why stop there? A Spark workspace provides all that and more. From on-site parking and bike storage to a dedicated community manager who keeps everything in check, we've created a work environment tailored to professional wants, needs, and preferences.

Spark workspaces come with several membership options to suit a range of professional and administrative needs. From dedicated desks with set hours to private offices with mail service and 24/7 access, our spaces aim to accommodate. We even offer meeting rooms that can comfortably fit up to 40 individuals.