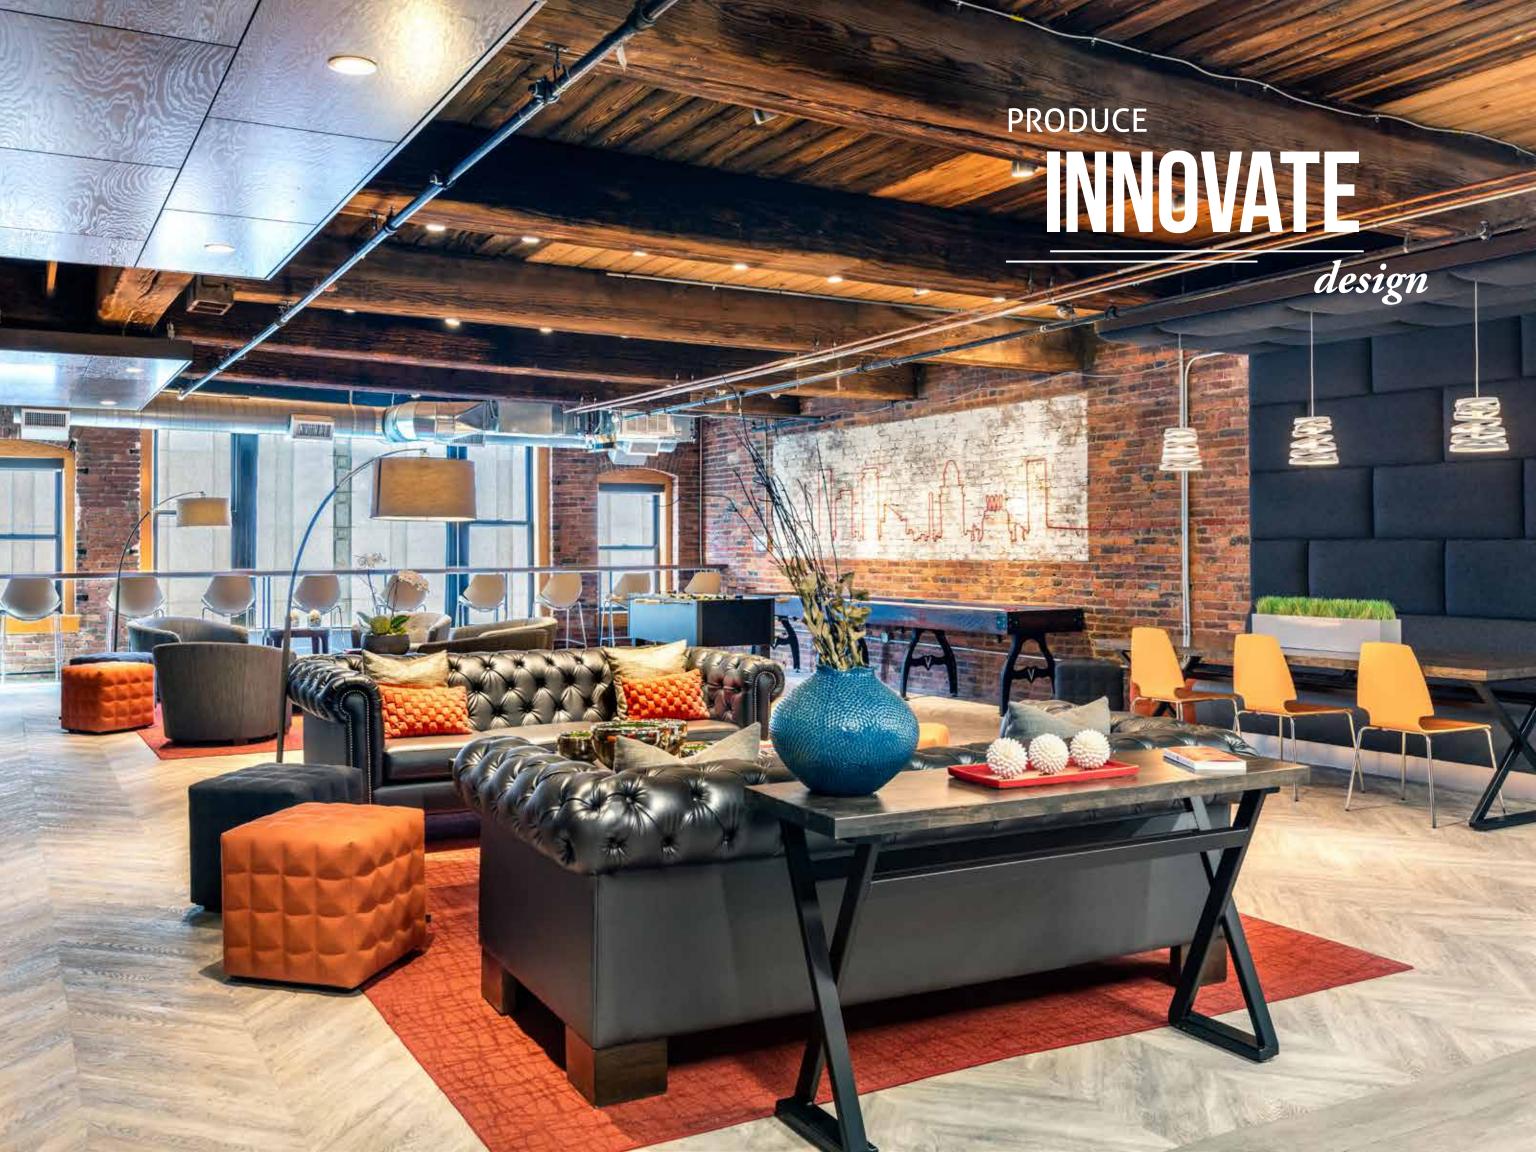

# PRESENTING SPARK: Collaborative workspaces For entrepreneurs

Inspired by those who create and specially designed with them in mind, our shared workspaces are tailored to provide all entrepreneurs with a work environment that they both desire and require.

Between our creative spaces, networks, and community members, Spark serves as a catalyst for entrepreneurial and innovative advancements, where creatives, thinkers, and doers can dig deep and ignite ideas that transform in successful companies, organizations, and initiatives.

### WORKSPACE AMENITIES

Shared Kitchen

Gourmet Local Coffee and Craft Beer

Relaxing Lounge Space

Concierge Services

### **A NEW STANDARD FOR COLLABORATIVE OFFICES**

The day-to-day life of an entrepreneur or a startup moves at a fast pace. There's a high demand for print stations, mail services, conference rooms, and reliable high-speed Internet. But why stop there? A Spark workspace provides all that and more. From on-site parking and bike storage to a dedicated community manager who keeps everything in check, we've created a work environment tailored to professional wants, needs, and preferences.