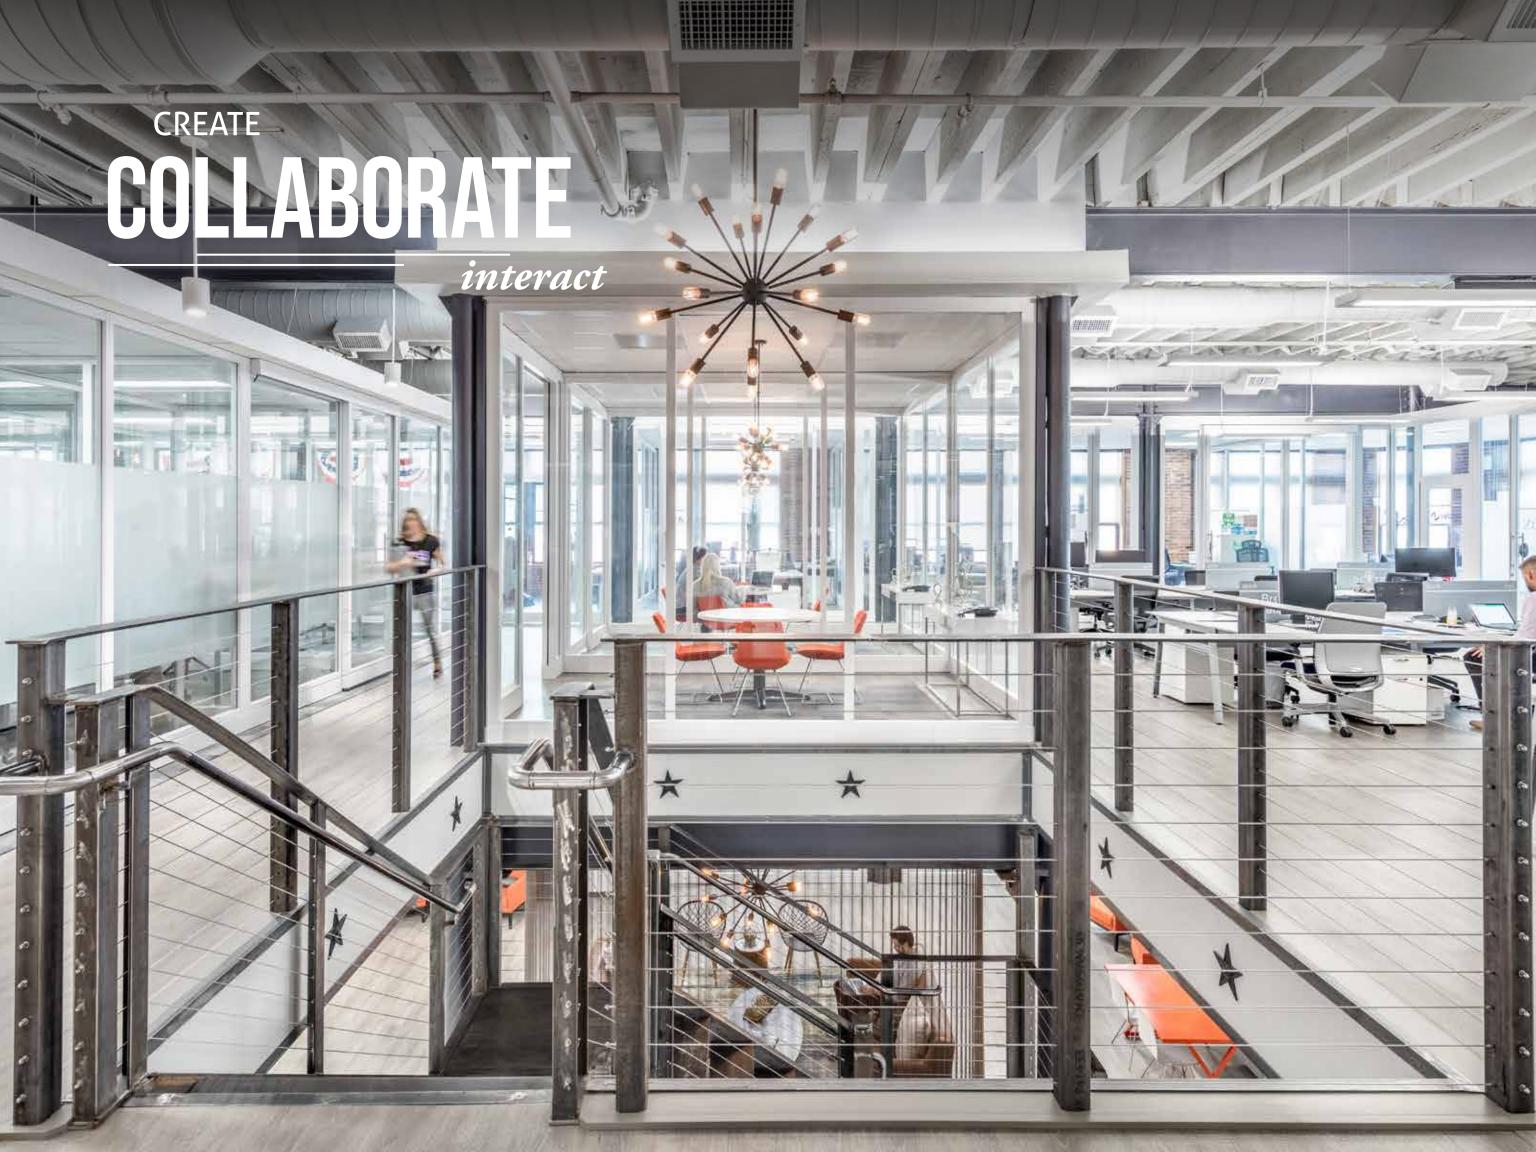

### **A NEW STANDARD FOR COLLABORATIVE OFFICES**

The day-to-day life of an entrepreneur or a startup moves at a fast pace. There's a high demand for print stations, mail services, conference rooms, and reliable high-speed Internet. But why stop there? A Spark workspace provides all that and more. From on-site parking and bike storage to a dedicated community manager who keeps everything in check, we've created a work environment tailored to professional wants, needs, and preferences.

Spark workspaces come with several membership options to suit a range of professional and administrative needs. From dedicated desks with set hours to private offices with mail service and 24/7 access, our spaces aim to accommodate. We even offer meeting rooms that can comfortably fit up to 40 individuals.